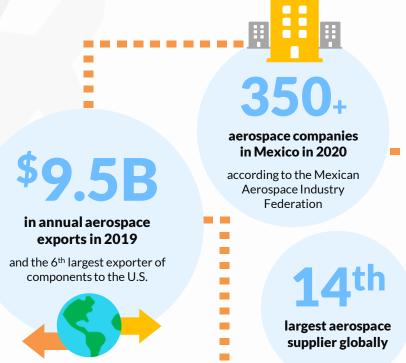

## One of Mexico's **Fastest-Growing Industries**

With over 15 percent growth over the last ten years, more than USD \$9.5 billion in exports, and access to some of the country's top engineering talent, Mexico's aerospace industry is taking off.

**Aerospace Manufacturing Facts by the Numbers** 