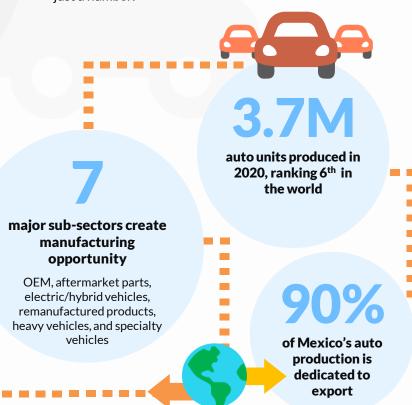

# **Automotive Manufacturing** Races to the Top

With auto production estimated at over 3.7 million units in 2020, Mexico is touted by some as the "new capital of the automotive industry" for its strong supply chain, evolving trade networks, and an influx of investment.