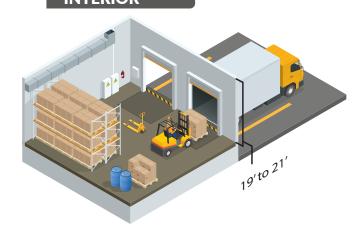

### HIGH-QUALITY

A high-quality interior including 6" flooring, 19' to 21' ceiling heights, cement block and metal walls, configurable office spaces, and more.

A functional exterior that includes an outside compressor and chemical storage areas, dock-high and floor-level shipping and receiving doors, and more.