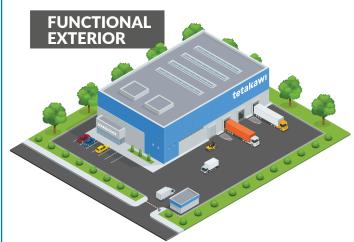

### HIGH-QUALITY

A high-quality interior including 6" flooring, 19' to 21' ceiling heights, cement block and metal walls, configurable office spaces, and more.

A functional exterior that includes an outside compressor and chemical storage areas, dock-high and floor-level shipping and receiving doors, and more.